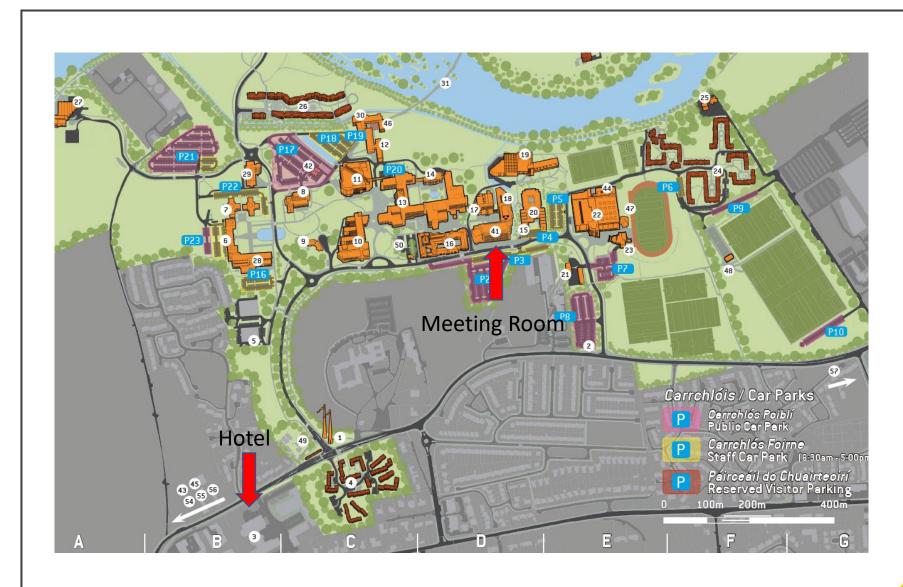

#### **Conference venue**

Room AD2-010, Analog Devices Building (number 41 on campus map)

Conference Hotel
Castletroy Park Hotel
(number 3 on map)

#### Hotel – <u>Castletroy Park Hotel</u>

Conference rate of €99 for single bed and breakfast, €109 for double. Use reference number 416945 or "SAPOE 2022 Conference rate"

Please contact the hotel directly at <a href="mailto:reservations@castletroypark.ie">reservations@castletroypark.ie</a> or by phone at +353 61 335566

#### The Conference will be walking distance from the hotel